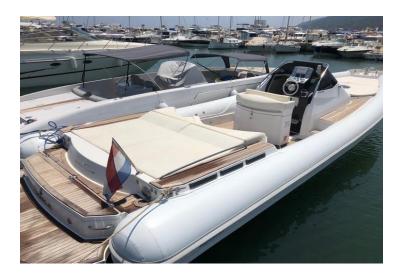

## **OCTO** MAGAZZU' MX 11–COUPE'

"A sporty RIB with a comfortable sign"

2 x 320 hp. gasoline

1 Cabins

July and August: 975 Euro June and September: 875 Euro Other Months: 705 Euro VAT not included/daily prices

## **CHARLIE** MAGAZZU' MX 11–COUPE'

"A sporty RIB with a comfortable sign"

M-11 is significant big in the large RIB sector. They are sought after, luxury crafts based on stylish elegance and top-quality finishing touches. The Coupe versions enhances these standard characterizations with top quality finishing touches in the cabin. The vast internal living space is well disguised from the outside thanks to careful studies carried out at the design stage in order to limit the size of the superstructure while still maintaining the appearance of a RIB. This provides the added advantage for large sunbathing areas at bow. Externally, there is also a hob and fridge under the steering bench and further sunbathing areas at stern.