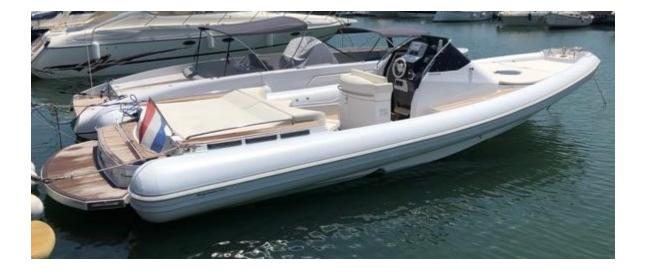

## **OCTO** MAGAZZU' MX 11–COUPE'

"A sporty RIB with a comfortable sign"

2 x 320 hp. gasoline

1 Cabins

July and August: 975 Euro June and September: 875 Euro Other Months: 705 Euro VAT not included/daily prices

## **CHARLIE** MAGAZZU' MX 11–COUPE'

"A sporty RIB with a comfortable sign"

M-11 is significant big in the large RIB sector. They are sought after, luxury crafts based on stylish elegance and top-quality finishing touches. The Coupe versions enhances these standard characterizations with top quality finishing touches in the cabin. The vast internal living space is well disguised from the outside thanks to careful studies carried out at the design stage in order to limit the size of the superstructure while still maintaining the appearance of a RIB. This provides the added advantage for large sunbathing areas at bow. Externally, there is also a hob and fridge under the steering bench and further sunbathing areas at stern.