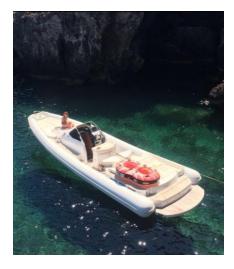

## **OCTO** MAGAZZU' MX 11–COUPE'

"A sporty RIB with a comfortable sign"

2 x 320 hp. gasoline

1 Cabins

July and August: 975 Euro June and September: 875 Euro Other Months: 705 Euro VAT not included/daily prices

## **CHARLIE** MAGAZZU' MX 11–COUPE'

"A sporty RIB with a comfortable sign"

M-11 is significant big in the large RIB sector. They are sought after, luxury crafts based on stylish elegance and top-quality finishing touches. The Coupe versions enhances these standard characterizations with top quality finishing touches in the cabin. The vast internal living space is well disguised from the outside thanks to careful studies carried out at the design stage in order to limit the size of the superstructure while still maintaining the appearance of a RIB. This provides the added advantage for large sunbathing areas at bow. Externally, there is also a hob and fridge under the steering bench and further sunbathing areas at stern.