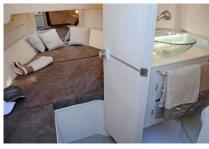

## **CHARLIE** MAGAZZU' MX 11–COUPE'

"A sporty RIB with a comfortable sign"

M-11 is significant big in the large RIB sector. They are sought after, luxury crafts based on stylish elegance and top-quality finishing touches. The Coupe versions enhances these standard characterizations with top quality finishing touches in the cabin. The vast internal living space is well disguised from the outside thanks to careful studies carried out at the design stage in order to limit the size of the superstructure while still maintaining the appearance of a RIB. This provides the added advantage for large sunbathing areas at bow. Externally, there is also a hob and fridge under the steering bench and further sunbathing areas at stern.

Top quality materials have been used in its construction: a mix of Kevlar, unidirectional carbon fiber and epoxy-vinyl resin for the hull and solid teak on the deck tread, while the bulkhead cabinetwork and furniture in the Coupe interiors are done in maple wood.