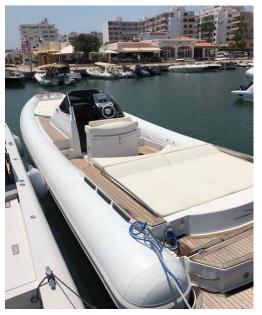

## **CHARLIE** MAGAZZU' MX 11–COUPE'

"A sporty RIB with a comfortable sign"

M-11 is significant big in the large RIB sector. They are sought after, luxury crafts based on stylish elegance and top-quality finishing touches. The Coupe versions enhances these standard characterizations with top quality finishing touches in the cabin. The vast internal living space is well disguised from the outside thanks to careful studies carried out at the design stage in order to limit the size of the superstructure while still maintaining the appearance of a RIB. This provides the added advantage for large sunbathing areas at bow. Externally, there is also a hob and fridge under the steering bench and further sunbathing areas at stern.