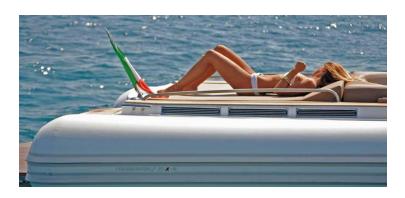

## MAGAZZU' M 11-SPIDER

"an elegant open RIB"

M-11 Spider has a sporting style and a luxury/elegant finish. It is the perfect "open RIB", making no compromises and offering maximum performances. A true boat to enjoy the sea "en plein air". It is identical to the "coupè" cabin version – from the seating area right up to the stern platform. It has a" walk-around" layout around the steering console where in the below deck you can find a shower room and toilette.

It is the best solution for an easy daily tour and trust that its comfort will beat any of its competitors.