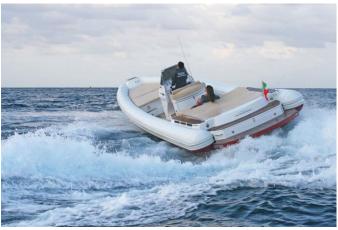

## MAGAZZU' M 11-SPIDER

"an elegant open RIB"

Starting from: 625 Euro per day

2 x 320 hp. gasoline

50 Knots max

1 Cabins

1 Bathrooms

Bath towels "All-inclusive F&B formula" light snacks, beers, soft drinks and juices

## MAGAZZU' M 11-SPIDER

"an elegant open RIB"

M-11 Spider has a sporting style and a luxury/elegant finish. It is the perfect "open RIB", making no compromises and offering maximum performances. A true boat to enjoy the sea "en plein air". It is identical to the "coupè" cabin version – from the seating area right up to the stern platform. It has a" walk-around" layout around the steering console where in the below deck you can find a shower room and toilette.