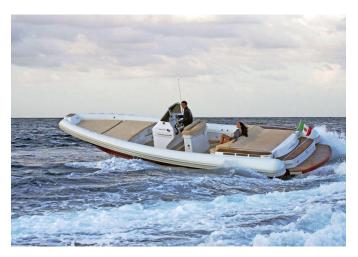

## MAGAZZU' M 11-SPIDER

"an elegant open RIB"

M-11 Spider has a sporting style and a luxury/elegant finish. It is the perfect "open RIB", making no compromises and offering maximum performances. A true boat to enjoy the sea "en plein air". It is identical to the "coupè" cabin version – from the seating area right up to the stern platform. It has a" walk-around" layout around the steering console where in the below deck you can find a shower room and toilette.

It is the best solution for an easy daily tour and trust that its comfort will beat any of its competitors.