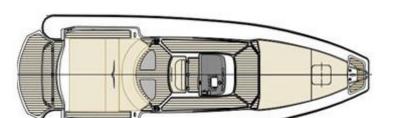

## MAGAZZU' M 11-SPIDER

"an elegant open RIB"

M-11 Spider has a sporting style and a luxury/elegant finish. It is the perfect "open RIB", making no compromises and offering maximum performances. A true boat to enjoy the sea "en plein air". It is identical to the "coupè" cabin version – from the seating area right up to the stern platform. It has a" walk-around" layout around the steering console where in the below deck you can find a shower room and toilette.