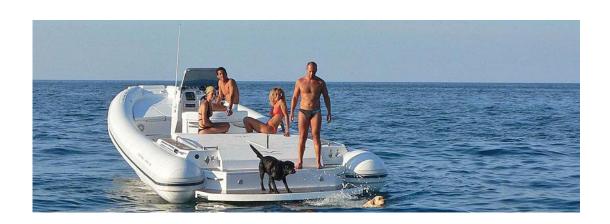

## MAGAZZU' M 11-SPIDER

"an elegant open RIB"

Starting from: 625 Euro per day

2 x 320 hp. gasoline

50 Knots max

1 Cabins

1 Bathrooms

Bath towels "All-inclusive F&B formula" light snacks, beers, soft drinks and juices

## MAGAZZU' M 11-SPIDER

"an elegant open RIB"

M-11 Spider has a sporting style and a luxury/elegant finish. It is the perfect "open RIB", making no compromises and offering maximum performances. A true boat to enjoy the sea "en plein air". It is identical to the "coupè" cabin version – from the seating area right up to the stern platform. It has a" walk-around" layout around the steering console where in the below deck you can find a shower room and toilette.