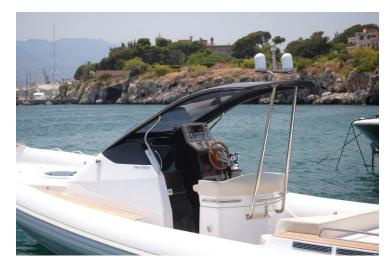

The vast internal living space is well disguised from the outside thanks to careful studies carried out at the design stage in order to limit the size of the superstructure while still maintaining the appearance of a RIB. This provides the added advantage for large sunbathing areas at bow. Externally, there is also a hob and fridge under the steering bench and further sunbathing areas at stern.

Top quality materials have been used in its construction: a mix of Kevlar, unidirectional carbon fiber and epoxy-vinyl resin for the hull and solid teak on the deck tread, while the bulkhead cabinetwork and furniture in the Coupe interiors are done in maple wood.