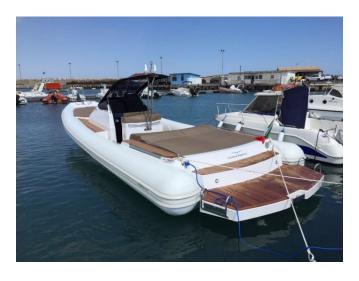

## MAGAZZU' M 11-COUPE'

"A sporty RIB with a comfortable sign"

11 mt.

Starting from: 650 Euro per day

2 x 320 hp. gasoline

50 Knots max

1 Cabins

1 Bathrooms

## MAGAZZU' M 11-COUPE'

"A sporty RIB with a comfortable sign"

M-11 is significant big in the large RIB sector. They are sought after, luxury crafts based on stylish elegance and top-quality finishing touches. The Coupe versions enhances these standard characterizations with top quality finishing touches in the cabin.

The vast internal living space is well disguised from the outside thanks to careful studies carried out at the design stage in order to limit the size of the superstructure while still maintaining the appearance of a RIB. This provides the added advantage for large sunbathing areas at bow. Externally, there is also a hob and fridge under the steering bench and further sunbathing areas at stern.