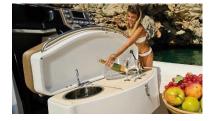

The vast internal living space is well disguised from the outside thanks to careful studies carried out at the design stage in order to limit the size of the superstructure while still maintaining the appearance of a RIB. This provides the added advantage for large sunbathing areas at bow. Externally, there is also a hob and fridge under the steering bench and further sunbathing areas at stern.