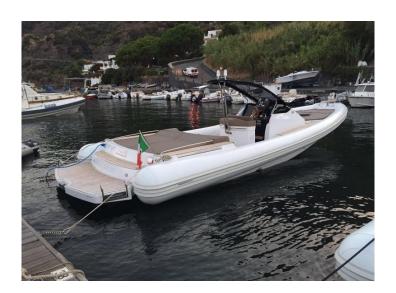

## MAGAZZU' M 11-COUPE'

"A sporty RIB with a comfortable sign"

11 mt.

Starting from: 650 Euro per day

2 x 320 hp. gasoline

50 Knots max

1 Cabins

1 Bathrooms

## MAGAZZU' M 11-COUPE'

"A sporty RIB with a comfortable sign"

M-11 is significant big in the large RIB sector. They are sought after, luxury crafts based on stylish elegance and top-quality finishing touches. The Coupe versions enhances these standard characterizations with top quality finishing touches in the cabin.

The vast internal living space is well disguised from the outside thanks to careful studies carried out at the design stage in order to limit the size of the superstructure while still maintaining the appearance of a RIB. This provides the added advantage for large sunbathing areas at bow. Externally, there is also a hob and fridge under the steering bench and further sunbathing areas at stern.