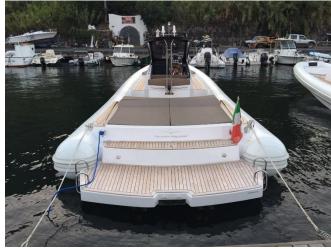

## MAGAZZU' M 11-COUPE'

"A sporty RIB with a comfortable sign"

11 mt.

Starting from: 650 Euro per day

2 x 320 hp. gasoline

50 Knots max

1 Cabins

1 Bathrooms

## MAGAZZU' M 11-COUPE'

"A sporty RIB with a comfortable sign"

M-11 is significant big in the large RIB sector. They are sought after, luxury crafts based on stylish elegance and top-quality finishing touches. The Coupe versions enhances these standard characterizations with top quality finishing touches in the cabin.

The vast internal living space is well disguised from the outside thanks to careful studies carried out at the design stage in order to limit the size of the superstructure while still maintaining the appearance of a RIB. This provides the added advantage for large sunbathing areas at bow. Externally, there is also a hob and fridge under the steering bench and further sunbathing areas at stern.